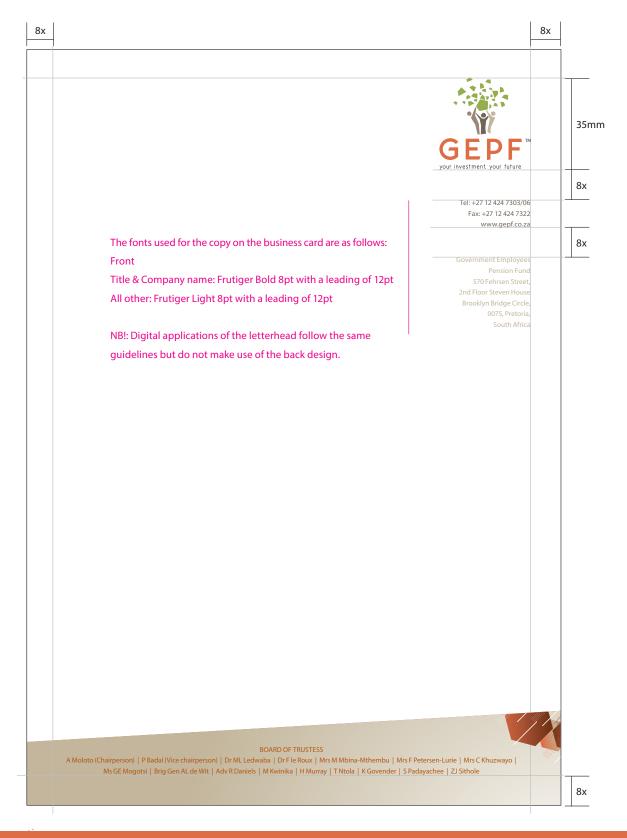

#### CONSTRUCTING THE BUSINESS CARD

The business card measures 90mm x 50mm and is printed double sided. The 'x' measurement is found on the logo used on the front of the card. It is used for constructing both the front and the back of the business card.

The logo used on the front of the card measures 26mm in its height.

The fonts used for the copy on the business card are as follows: Front

Name: Frutiger Bold 10pt with a leading of 12pt All other: Frutiger Light 8pt with a leading of 12pt Back

Name: Frutiger Bold 11pt with a leading of 12pt All other: Frutiger Light 8pt with a leading of 12pt