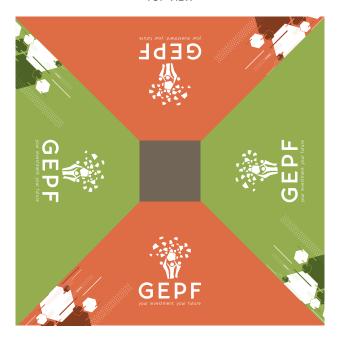

# LOGO DIMENSIONS To be vertically centred with area of isolation to be 4x from all edges

**TOP VIEW** 

#### STRAPLINE DIMENSIONS

To be vertically and horizontally centred with area of isolation to be 4x from side edges

Portable Display: Umbrella (8 Panel)