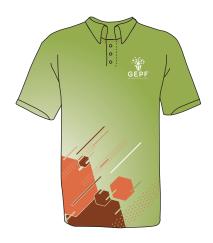

### Mouse Pad: Alternative Colours

Corporate Clothing: T-Shirts

FRONT DIMENSIONS

Must fit within width of a

Portrait A6 size

BACK DIMENSIONS

Must fit within width of an

Landscape A4 size

your investment, your future www.gepf.co.za

Corporate Clothing: T-Shirts

Corporate Clothing: Golf Shirts