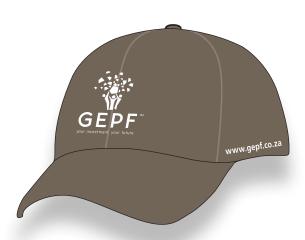

## **Corporate Clothing: Caps**

SIDE DIMENSIONS

Must fit within width of 60mm

Corporate Gifts: Pens

Corporate Gifts: Lanyards

Corporate Gifts: Bags

DIMENSIONS

Must fit within hieght of a