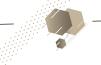

# LOGO DIMENSIONS To be vertically centred with area of isolation to be 4x from all edges

**TOP VIEW** 

#### STRAPLINE DIMENSIONS

To be vertically and horizontally centred with area of isolation to be 4x from side edges

Portable Display: Umbrella (8 Panel)

# LOGO DIMENSIONS To be vertically centred with area of isolation to be 4x from all edges