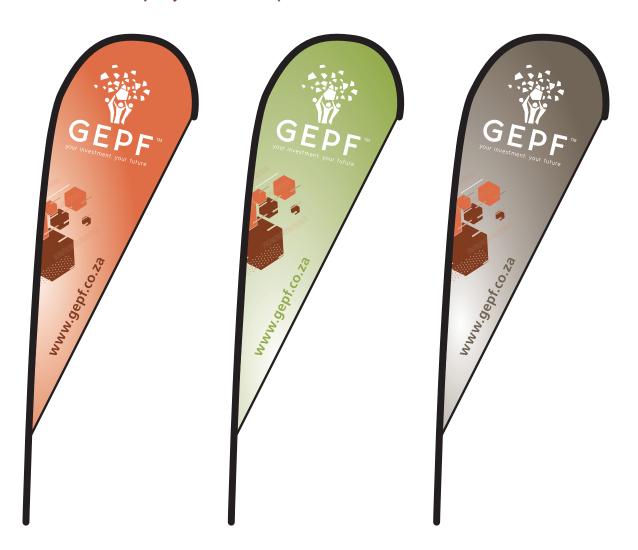

Potrait A4 Size

**Corporate Gifts: Water Bottles** 

DIMENSIONS

Must fit within width of 40mm

Portable Display: Tear Drops

LOGO DIMENSIONS

WEBSITE DIMENSIONS

Area of isolation to be 4x from bottom edge