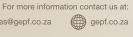

### Branding: Billboards - vertical

1/3rd

2/3rd

2/3rd

#### CONSTRUCTION OF VERTICAL BILLBOARDS

The area surrounding the logo (8x) should remain solid regardless of the design as is shown above. The gap between the logo and the top or bottom edge is 8x and the height of the logo should be at least 1/6 of the height of the banner.