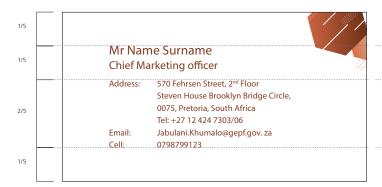

#### CONSTRUCTING THE BUSINESS CARD

The business card measures 90mm x 50mm and is printed double sided. The 'x' measurement is found on the logo used on the front of the card. It is used for constructing both the front and the back of the business card.

The logo used on the front of the card measures 26mm in its height.

The fonts used for the copy on the business card are as follows: Front

Name: Frutiger Bold 10pt with a leading of 12pt All other: Frutiger Light 8pt with a leading of 12pt Back

Name: Frutiger Bold 11pt with a leading of 12pt All other: Frutiger Light 8pt with a leading of 12pt