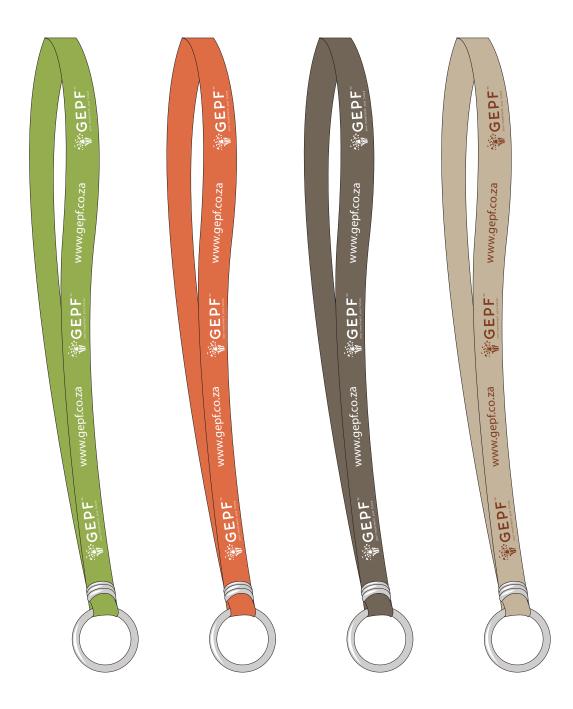

## **Corporate Clothing: Caps**

SIDE DIMENSIONS

Must fit within width of 60mm

Corporate Gifts: Pens

Corporate Gifts: Lanyards

Corporate Gifts: Bags

DIMENSIONS

Must fit within hieght of a