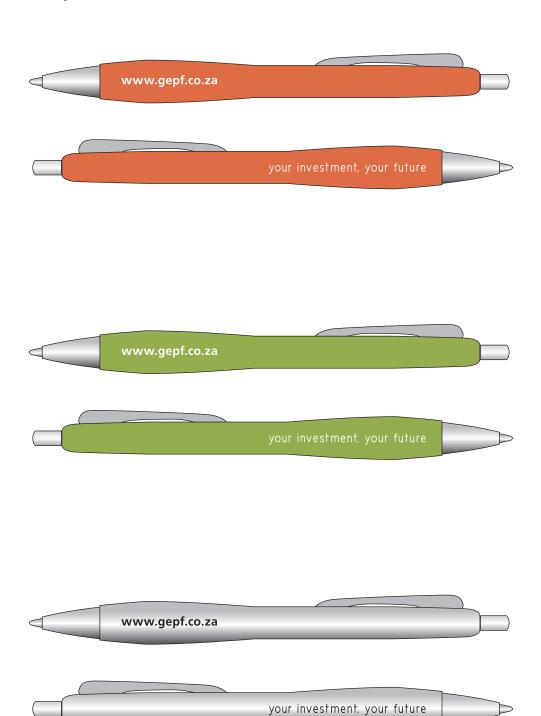

## **Corporate Clothing: Caps**

SIDE DIMENSIONS

Must fit within width of 60mm

Corporate Gifts: Pens

Corporate Gifts: Lanyards

Corporate Gifts: Bags

DIMENSIONS

Must fit within hieght of a