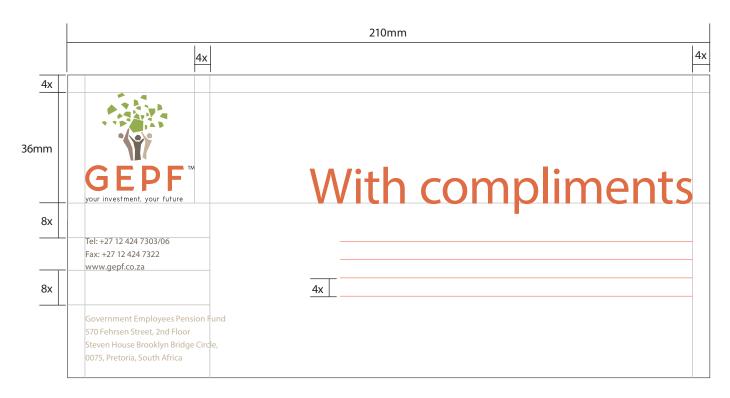

#### CONSTRUCTINGTHECOMPLIMENTARYSLIP

The comp slip measures 210mm x 99mm and is printed single sided. The 'x' measurement is found on the logo and is used for constructing the comp slip's structure. The logo used on the front of the card measures 36mm in its height.

The fonts used for the copy on the comp slip are as follows:

Title: New Cirlce Gordita 48pt

Name: Frutiger Bold 8pt with a leading of 12pt

All other: Frutiger Light 8pt with a leading of 12pt