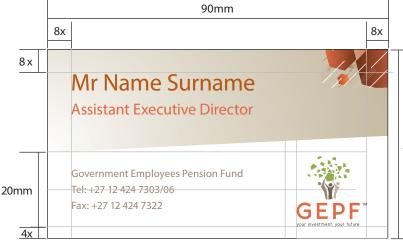

#### CONSTRUCTING THE BUSINESS CARD

The business card measures 90mm x 50mm and is printed double sided. The 'x' measurement is found on the logo used on the front of the card. It is used for constructing both the front and the back of the business card.

The logo used on the front of the card measures 26mm in its height.

The fonts used for the copy on the business card are as follows: Front

Name: Frutiger Bold 10pt with a leading of 12pt All other: Frutiger Light 8pt with a leading of 12pt Back