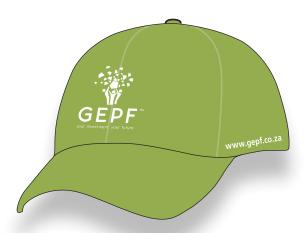

## **Corporate Clothing: Caps**

SIDE DIMENSIONS

Must fit within width of 60mm

Corporate Gifts: Pens

Corporate Gifts: Lanyards

Corporate Gifts: Bags

DIMENSIONS

Must fit within hieght of a