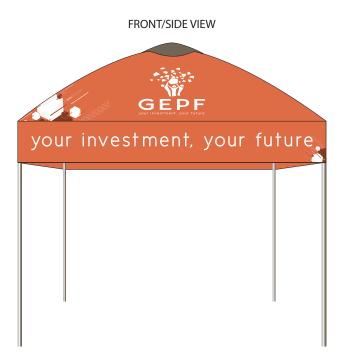

# WEBSITE DIMENSIONS To be vertically centred with area of isolation to be 4x from all edges

Portable Display: Gazebo

# LOGO DIMENSIONS To be vertically centred with area of isolation to be 4x from all edges

**TOP VIEW** 

#### STRAPLINE DIMENSIONS

To be vertically and horizontally centred with area of isolation to be 4x from side edges

Portable Display: Umbrella (8 Panel)