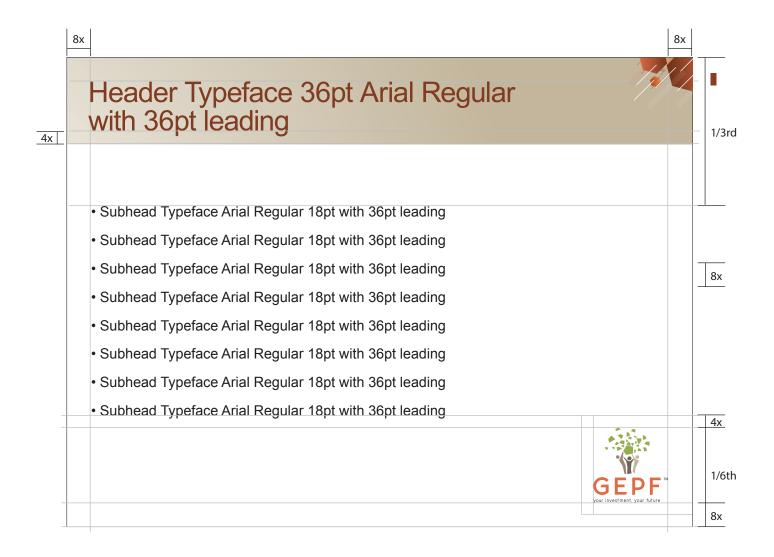

copy on the comp slip are as follows:

Title: New Cirlce Gordita 48pt

Name: Frutiger Bold 8pt with a leading of 12pt

All other: Frutiger Light 8pt with a leading of 12pt



#### E-mail Signature



#### CONSTRUCTING THE EMAIL SIGNATURE

The logo used in the email signature measures 20mm in height, the smallest allowable size. Its colours must conform to the designated RGB breakdowns. The green strip uses a 50% tint of the GEPF primary green. The strapline is set in New Circle Gordita 30pt.

The fonts used for the copy on the comp slip are as follows: Name: Arial Bold 10pt with a leading of 12pt All other: Arial Regular 8pt with a leading of 12pt Web address: Arial Bold 8pt with a leading of 12pt





#### Letterhead





Powerpoint | Template Cover





#### Powerpoint | Template Inner





#### Memorandum





### Agenda





#### Minutes





#### **Press Release**



## AL .

### **GEPF CORPORATE STATIONERY**

### **Meeting Cover**





### **Travel Plan**

| Trav                            | vel P                                              | lan                                                 |                       |                    |                       | •                    |                            |
|---------------------------------|----------------------------------------------------|-----------------------------------------------------|-----------------------|--------------------|-----------------------|----------------------|----------------------------|
|                                 |                                                    |