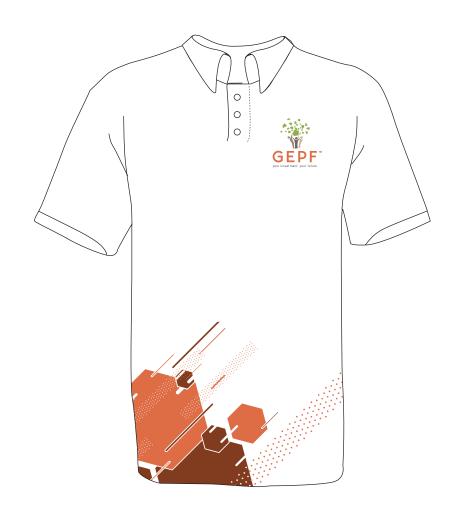

### Mouse Pad: Alternative Colours

Corporate Clothing: T-Shirts

FRONT DIMENSIONS

Must fit within width of a

Portrait A6 size

BACK DIMENSIONS

Must fit within width of an

Landscape A4 size

your investment, your future www.gepf.co.za

Corporate Clothing: T-Shirts

Corporate Clothing: Golf Shirts