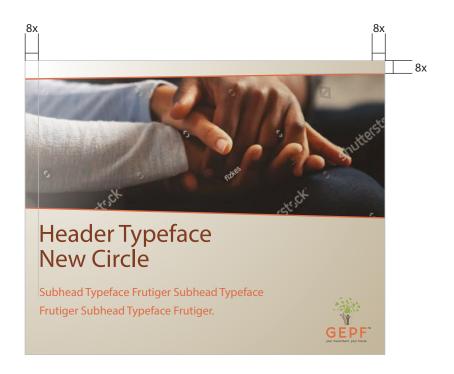

#### CONSTRUCTION OF HORIZONTAL BILLBOARDS

The area surrounding the logo (8x) should remain solid regardless of the design as is shown above. The gap between the logo and the top or bottom edge is 8x and the height of the logo should be at least 1/6 of the height of the banner.

#### CONSTRUCTION OF VERTICAL BILLBOARDS

The area surrounding the logo (8x) should remain solid regardless of the design as is shown above. The gap between the logo and the top or bottom edge is 8x and the height of the logo should be at least 1/6 of the height of the banner.

# **ADVERTISING**

Portable Display: Trailer