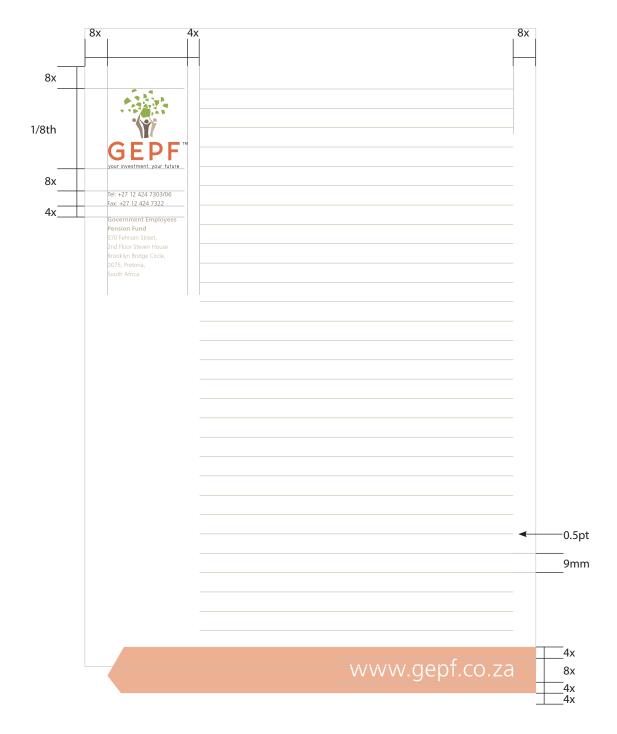

**GEPF PROMOTIONAL ITEMS**

### Branding: Billboards - vertical



1/3rd

2/3rd

2/3rd

#### CONSTRUCTION OF VERTICAL BILLBOARDS

The area surrounding the logo (8x) should remain solid regardless of the design as is shown above. The gap between the logo and the top or bottom edge is 8x and the height of the logo should be at least 1/6 of the height of the banner.





### Pensioner benefit card







## New Employee Pack





# \_\_\_\_

# **GEPF PROMOTIONAL ITEMS**

### **Generic Folders**





# GEPF Corporate Identity Manual

# **GEPF PROMOTIONAL ITEMS**

A4 Generic Folder: Front



# GEPF CORPORATE IDENTITY MANUAL

# **GEPF PROMOTIONAL ITEMS**

A4 Generic Folder: Back





A5 Generic Folder: Front





A5 Generic Folder: Back



# \_

## **GEPF PROMOTIONAL ITEMS**

## **A4** Notepad





## **A5 Notepad**







## Mouse Pad





### Mouse Pad: Alternative Colours









Corporate Clothing: T-Shirts

FRONT DIMENSIONS

Must fit within width of a

Portrait A6 size



BACK DIMENSIONS

Must fit within width of an

Landscape A4 size

your investment, your future www.gepf.co.za





Corporate Clothing: T-Shirts







Corporate Clothing: Golf Shirts











## **Corporate Clothing: Caps**









SIDE DIMENSIONS

Must fit within width of 60mm









Corporate Gifts: Pens





Corporate Gifts: Lanyards







Corporate Gifts: Bags







DIMENSIONS

Must fit within hieght of a

Potrait A4 Size







**Corporate Gifts: Water Bottles** 







DIMENSIONS

Must fit within width of 40mm







Portable Display: Tear Drops



LOGO DIMENSIONS



WEBSITE DIMENSIONS

Area of