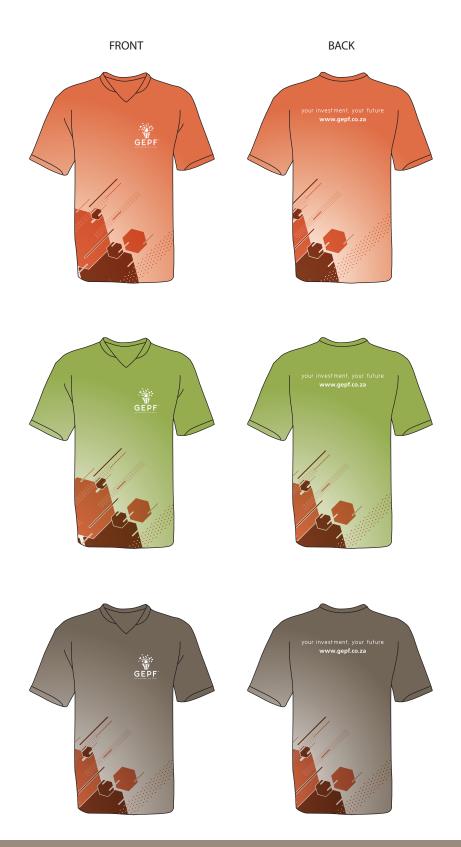

### Mouse Pad: Alternative Colours

Corporate Clothing: T-Shirts

FRONT DIMENSIONS

Must fit within width of a

Portrait A6 size

BACK DIMENSIONS

Must fit within width of an

Landscape A4 size

your investment, your future www.gepf.co.za

Corporate Clothing: T-Shirts

Corporate Clothing: Golf Shirts