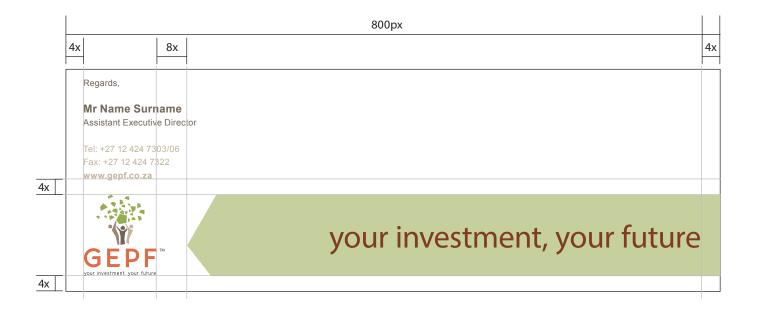

#### E-mail Signature

#### CONSTRUCTING THE EMAIL SIGNATURE

The logo used in the email signature measures 20mm in height, the smallest allowable size. Its colours must conform to the designated RGB breakdowns. The green strip uses a 50% tint of the GEPF primary green. The strapline is set in New Circle Gordita 30pt.

The fonts used for the copy on the comp slip are as follows: Name: Arial Bold 10pt with a leading of 12pt All other: Arial Regular 8pt with a leading of 12pt Web address: Arial Bold 8pt with a leading of 12pt