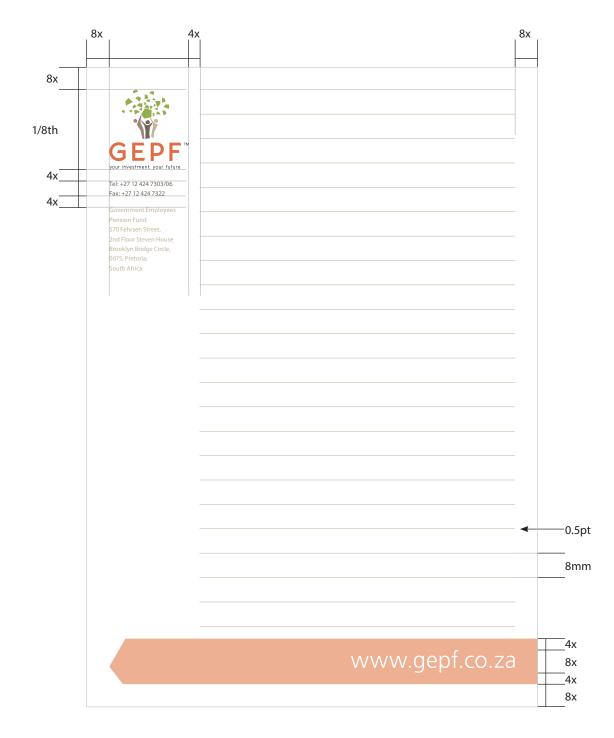

S**

### Branding: Billboards - vertical



1/3rd

2/3rd

2/3rd

#### CONSTRUCTION OF VERTICAL BILLBOARDS

The area surrounding the logo (8x) should remain solid regardless of the design as is shown above. The gap between the logo and the top or bottom edge is 8x and the height of the logo should be at least 1/6 of the height of the banner.





### Pensioner benefit card







## New Employee Pack





# \_\_\_\_

# **GEPF PROMOTIONAL ITEMS**

### **Generic Folders**





# GEPF Corporate Identity Manual

# **GEPF PROMOTIONAL ITEMS**

A4 Generic Folder: Front



# GEPF CORPORATE IDENTITY MANUAL

# **GEPF PROMOTIONAL ITEMS**

A4 Generic Folder: Back





A5 Generic Folder: Front





A5 Generic Folder: Back



# \_

## **GEPF PROMOTIONAL ITEMS**

## **A4** Notepad





## **A5 Notepad**







## Mouse Pad





### Mouse Pad: Alternative Colours









Corporate Clothing: T-Shirts

FRONT DIMENSIONS

Must fit within width of a

Portrait A6 size



BACK DIMENSIONS

Must fit within width of an

Landscape A4 size

your investment, your future www.gepf.co.za





Corporate Clothing: T-Shirts







Corporate Clothing: Golf Shirts











## **Corporate Clothing: Caps**









SIDE DIMENSIONS

Must fit within width of 60mm









Corporate Gifts: Pens





Corporate Gifts: Lanyards







Corporate Gifts: Bags







DIMENSIONS

Must fit within hieght of a

Potrait A4 Size







**Corporate Gifts: Water Bottles** 







DIMENSIONS

Must fit within width of 40mm







Portable Display: Tear Drops



LOGO DIMENSIONS



WEBSITE DIMENSIONS

Area of isolation to be 4x fro