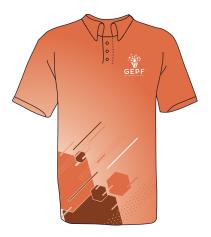

### Mouse Pad: Alternative Colours

Corporate Clothing: T-Shirts

FRONT DIMENSIONS

Must fit within width of a

Portrait A6 size

BACK DIMENSIONS

Must fit within width of an

Landscape A4 size

your investment, your future www.gepf.co.za

Corporate Clothing: T-Shirts

Corporate Clothing: Golf Shirts