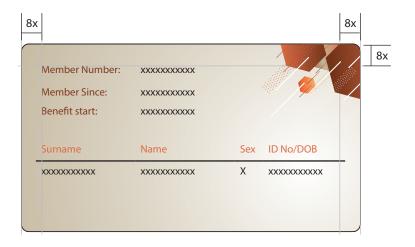

\_\_\_-

## **GEPF PROMOTIONAL ITEMS**

Branding: Billboards - horizontal





#### CONSTRUCTION OF HORIZONTAL BILLBOARDS

The area surrounding the logo (8x) should remain solid regardless of the design as is shown above. The gap between the logo and the top or bottom edge is 8x and the height of the logo should be at least 1/6 of the height of the banner.



# GEPF CORPORATE IDENTITY MANUAL

## **GEPF PROMOTIONAL ITEMS**

### Branding: Billboards - vertical



1/3rd

2/3rd

2/3rd

#### CONSTRUCTION OF VERTICAL BILLBOARDS

The area surrounding the logo (8x) should remain solid regardless of the design as is shown above. The gap between the logo and the top or bottom edge is 8x and the height of the logo should be at least 1/6 of the height of the banner.





### Pensioner benefit card







## New Employee Pack





# \_\_\_\_

# **GEPF PROMOTIONAL ITEMS**

### **Generic Folders**





# GEPF Corporate Identity Manual

# **GEPF PROMOTIONAL ITEMS**

A4 Generic Folder: Front



# GEPF CORPORATE IDENTITY MANUAL

# **GEPF PROMOTIONAL ITEMS**

A4 Generic Folder: Back





A5 Generic Folder: Front





A5 Generic Folder: Back



# \_

## **GEPF PROMOTIONAL ITEMS**

## **A4** Notepad





## **A5 Notepad**







## Mouse Pad





### Mouse Pad: Alternative Colours









Corporate Clothing: T-Shirts

FRONT DIMENSIONS

Must fit within width of a

Portrait A6 size



BACK DIMENSIONS

Must fit within width of an

Landscape A4 size

your investment, your future www.gepf.co.za





Corporate Clothing: T-Shirts







Corporate Clothing: Golf Shirts











## **Corporate Clothi