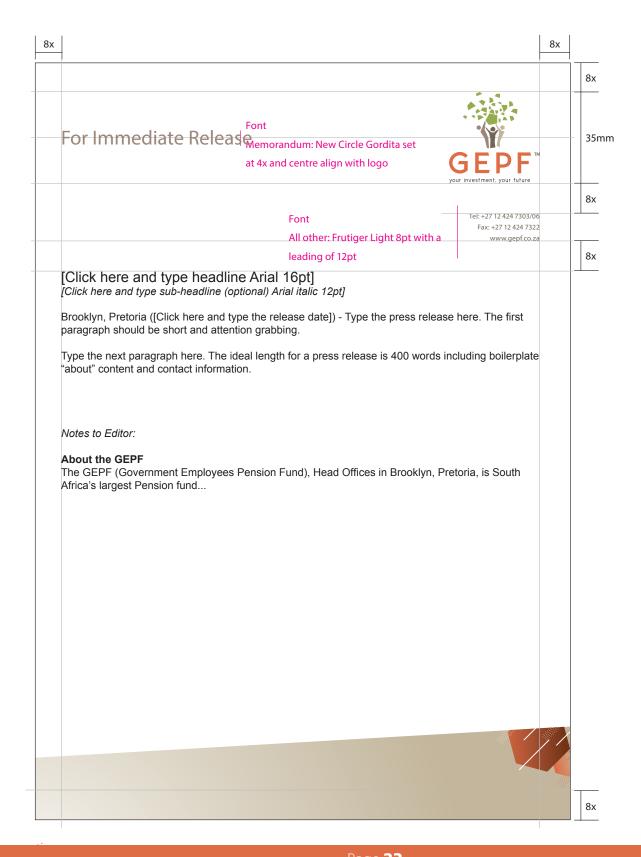

er Bold 8pt with a leading of 12pt

All other: Frutiger Light 8pt with a leading of 12pt



#### E-mail Signature



#### CONSTRUCTING THE EMAIL SIGNATURE

The logo used in the email signature measures 20mm in height, the smallest allowable size. Its colours must conform to the designated RGB breakdowns. The green strip uses a 50% tint of the GEPF primary green. The strapline is set in New Circle Gordita 30pt.

The fonts used for the copy on the comp slip are as follows: Name: Arial Bold 10pt with a leading of 12pt All other: Arial Regular 8pt with a leading of 12pt Web address: Arial Bold 8pt with a leading of 12pt





#### Letterhead





Powerpoint | Template Cover





#### Powerpoint | Template Inner





#### Memorandum





### Agenda





#### Minutes





#### **Press Release**



## AL .

### **GEPF CORPORATE STATIONERY**

### **Meeting Cover**





### **Travel Plan**

| Trav                            | vel P                                              | lan                                                 |                       |                    |                       | •                    |                            |
|---------------------------------|----------------------------------------------------|-----------------------------------------------------|-----------------------|--------------------|-----------------------|----------------------|----------------------------|
|                                 |                                                    |                                                     |                       |