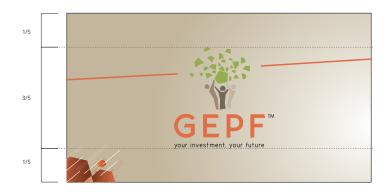

#### CONSTRUCTINGTHECOMPLIMENTARYSLIP

The comp slip measures 210mm x 99mm and is printed single sided. The 'x' measurement is found on the logo and is used for constructing the comp slip's structure. The logo used on the front of the card measures 36mm in its height.

The fonts used for the copy on the comp slip are as follows:

Title: New Cirlce Gordita 48pt

Name: Frutiger Bold 8pt with a leading of 12pt

All other: Frutiger Light 8pt with a leading of 12pt