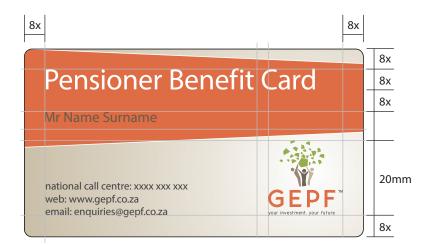

\_\_\_\_-

## **GEPF PROMOTIONAL ITEMS**

Branding: Billboards - horizontal





#### CONSTRUCTION OF HORIZONTAL BILLBOARDS

The area surrounding the logo (8x) should remain solid regardless of the design as is shown above. The gap between the logo and the top or bottom edge is 8x and the height of the logo should be at least 1/6 of the height of the banner.



# GEPF CORPORATE IDENTITY MANUAL

## **GEPF PROMOTIONAL ITEMS**

### Branding: Billboards - vertical



1/3rd

2/3rd

2/3rd

#### CONSTRUCTION OF VERTICAL BILLBOARDS

The area surrounding the logo (8x) should remain solid regardless of the design as is shown above. The gap between the logo and the top or bottom edge is 8x and the height of the logo should be at least 1/6 of the height of the banner.





### Pensioner benefit card







## New Employee Pack





# \_\_\_\_

# **GEPF PROMOTIONAL ITEMS**

### **Generic Folders**





# GEPF Corporate Identity Manual

# **GEPF PROMOTIONAL ITEMS**

A4 Generic Folder: Front



# GEPF CORPORATE IDENTITY MANUAL

# **GEPF PROMOTIONAL ITEMS**

A4 Generic Folder: Back





A5 Generic Folder: Front





A5 Generic Folder: Back



# \_

## **GEPF PROMOTIONAL ITEMS**

## **A4** Notepad





## **A5 Notepad**







## Mouse Pad





### Mouse Pad: Alternative Colours









Corporate Clothing: T-Shirts

FRONT DIMENSIONS

Must fit within width of a

Portrait A6 size



BACK DIMENSIONS

Must fit within width of an

Landscape A4 size

your investment, your future www.gepf.co.za





Corporate Clothing: T-Shirts







Corporate Clothing: Golf Shirts











## **Corporate Clot