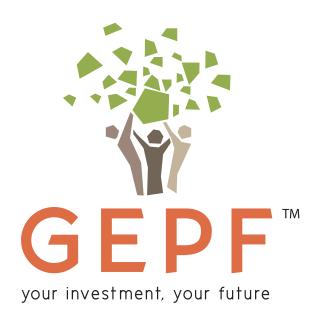

#### The logo

#### **OUR LOGO**

The pension fund is an institution that exists because of it's members and the communities they represent. The logo depicts an organization that empowers members in such a manner that each and every individual associated with it can feel a sense of ownership. The design clearly demonstrates the concept of owning and sharing in the wealth.

The structure of the logo is evidently portrayed as a tree. Trees, due to their extensive life spans, are symbols of long term growth, vitality and sustainability. They are able to weather seasons, storms and all manners of natural adversity. When everything around it withers and fades, a tree will be left standing year in and year out. The actual representation of the tree in this instance is not specific to any species, thereby enhancing the universal appeal of the design for a broad spectrum of the South African population. The leaves and branches of the tree are symbolic of the wealth of the GEPF. The stylized figures below the leaves are designed with the dual purpose of representing the stem of the tree as well as the sharing and owning of wealth. This is immensely symbolic

as the figures form the stem, essentially the foundation of the organization. This structure bears the product of the tree, essentially the leaves symbolic of the wealth.

The colours are warm and will appeal to all sectors of the population. The logo is inviting, accommodating and majestic. It is a symbol to which all stakeholders will evoke a sense of pride when associating with the GEPF.

Your Investment, Your Future

This is a fund that exists because of you. It's growth is your growth, it's success is your success and most importantly it's wealth is your wealth. Your trust and commitment to the fund will guarantee your future and the livelihood of your immediate community. This entity is your entity, you represent it, you own it and it cannot exist without you.