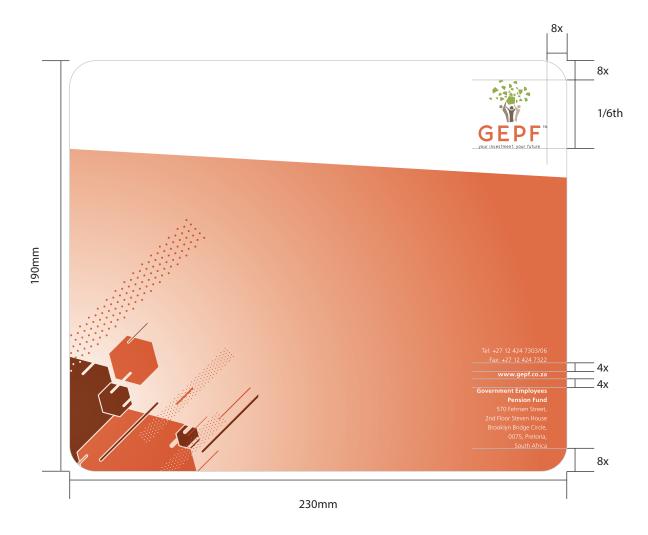

#### CONSTRUCTION OF HORIZONTAL BILLBOARDS

The area surrounding the logo (8x) should remain solid regardless of the design as is shown above. The gap between the logo and the top or bottom edge is 8x and the height of the logo should be at least 1/6 of the height of the banner.

#### CONSTRUCTION OF VERTICAL BILLBOARDS

The area surrounding the logo (8x) should remain solid regardless of the design as is shown above. The gap between the logo and the top or bottom edge is 8x and the height of the logo should be at least 1/6 of the height of the banner.