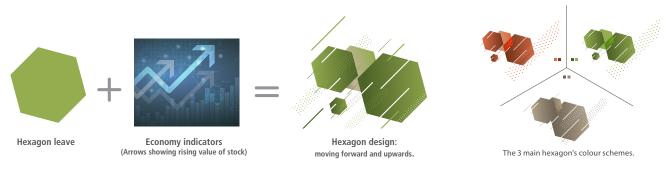

#### The hexagon design effect

The leaves from the logo design inspired the hexagon design effect.

The leaves of the tree are symbolic of the wealth of the GEPF. The hexagon design effect also represents movement signifying that the fund is not stagnant but it is always moving and growing.

#### APPLICATION OF THE HEXAGON DESIGN

The hexagon design is primarily applied in the corners of the print elements. The hexagon design can be applied in both corners of the print element or in one corner of the print element, depending on the print element